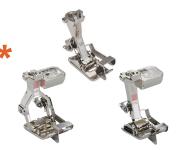

## Accessory of the Month | October

Edgestitch Foot #10/#10C/#10D

## 25% OFF\*

Ideal for topstitching, hemming, and embellishing. Its special quide blade helps you sew perfectly straight seams.